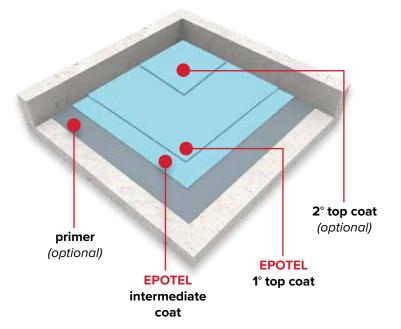

## **Colour Availability**

• Tinted + Clear

| COMPONENT                                | PRODUCT                      | DFT     | COVERAGE    | APPLICATION TEMPERATURE |
|------------------------------------------|------------------------------|---------|-------------|-------------------------|
| PRIMER<br>(OPTIONAL)                     | See Primer Options Chart     | -       | -           | -                       |
| INTERMEDIATE<br>COAT                     | Epotel<br>(Component Option) | 10 mils | 160 ft²/Gal | 10°C to 35°C            |
| 1° TOP COAT                              | Epotel<br>(Component Option) | 10 mils | 160 ft²/Gal | 10°C to 35°C            |
| <b>2</b> ° <b>TOP COAT</b><br>(OPTIONAL) | See Top Coat Options Chart   | -       | -           | -                       |